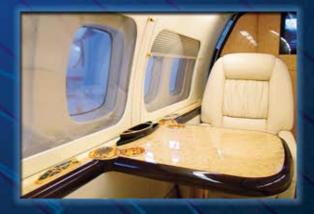

## **Mechanical Window Shades**

Our Lightweight Mechanical Window Shade Systems Can Be Customized To Fit Our Customers Individual Taste & Requirements