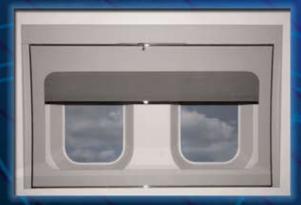

## **MECHANICAL SLIDE HANDLE SHADES**

Our Mechanical Slide Handle Shades Offer You The Option Of Top, Side, Or Bottom Mounted Actuating Handles